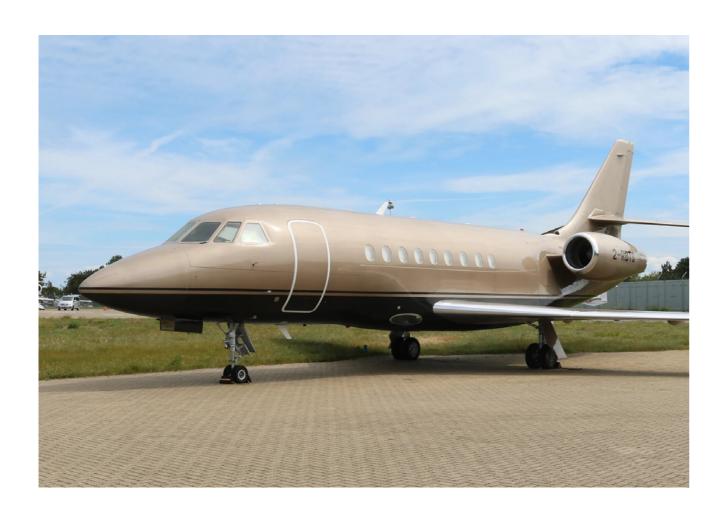

### Model **FALCON 2000LX.**

#### Falcon 2000LX

Registration:

Night configuration:

Speed:

2-RBTS

Up to 4 Beds

**460 kts** (850 kph)

Year: 2008 Crew: