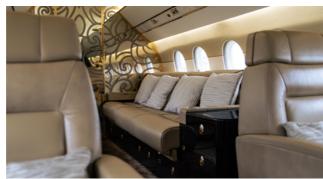

#### **Features**

Hot/Cold

Refreshment centre

on all flights Restoom —

**VIP Catering** 

Air-Conditioned and pressurized cabin

Entertainment — Bluetooth music, Blueray DVD, Inflight displays

enclosed private toilet / vanity facilities External baggage compartment / internal personal carry-on items

### Unmatched performance, FLEXIBILITY AND COMFORT.

When we flew in this golden, sleek beauty from Kuala Lumpur earlier this year, we knew our clients were in for something special.

A perfect balance of performance and economy, the Falcon 2000LX is powerful and efficient, with the spacious comfort and exclusive refinements you need for a longer flight. What's more, with its beautifully blended winglets and upgraded engines, this is one of the leanest, greenest, most efficient private jets in the skies.