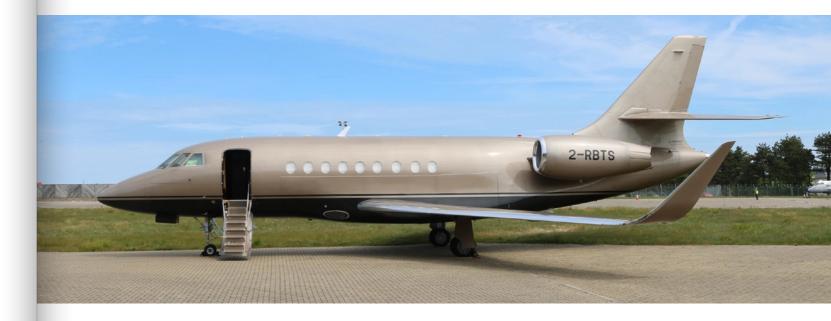

### Model **FALCON 2000LX.**

#### Falcon 2000LX

Registration:

Night configuration:

Speed:

2-RBTS

Up to 4 Beds

**460 kts** (850 kph)

Year: 2008 Crew:

2 Flight Crew,

Cruising Altitude: 47,000 ft

1 Stewardess

Cabin seating:

Range:

9 (6 main seats, 3 side facing)

**4000 nm** (7408 km)

Flying up to 8 HRS

### Unmatched performance, FLEXIBILITY AND COMFORT.

When we flew in this golden, sleek beauty from Kuala Lumpur earlier this year, we knew our clients were in for something special.

A perfect balance of performance and economy, the Falcon 2000LX is powerful and efficient, with the spacious comfort and exclusive refinements you need for a longer flight. What's more, with its beautifully blended winglets and upgraded engines, this is one of the leanest, greenest, most efficient private jets in the skies.