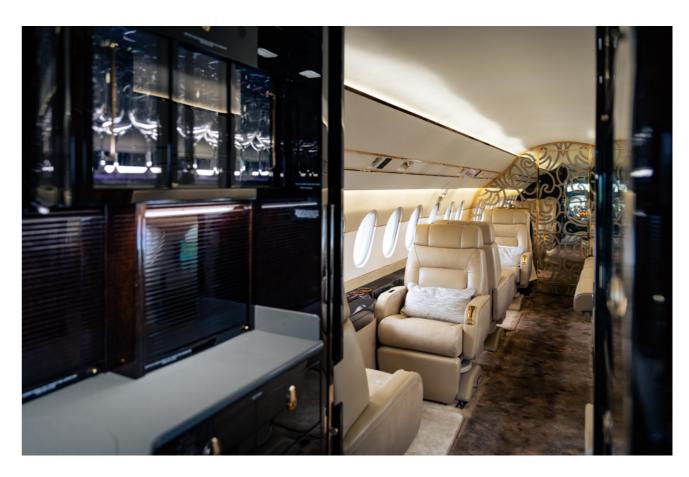

#### **Features**

Hot/Cold

Refreshment centre

on all flights Restoom —

**VIP Catering** 

Air-Conditioned and pressurized cabin

Entertainment — Bluetooth music, Blueray DVD, Inflight displays

enclosed private toilet / vanity facilities External baggage compartment / internal personal carry-on items