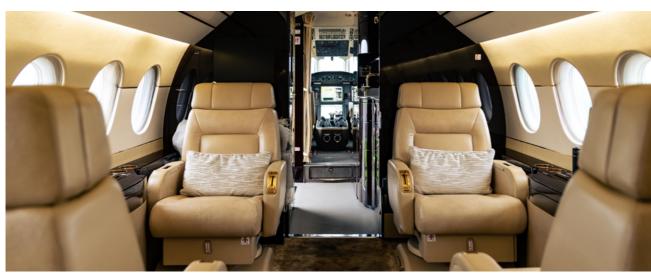

#### **Features**

Hot/Cold

Refreshment centre

on all flights Restoom —

**VIP Catering** 

Air-Conditioned and pressurized cabin

Entertainment — Bluetooth music, Blueray DVD, Inflight displays

enclosed private toilet / vanity facilities External baggage compartment / internal personal carry-on items

### Unmatched performance, FLEXIBILITY AND COMFORT.

When we flew in this golden, sleek beauty from Kuala Lumpur earlier this year, we knew our clients were in for something special.

A perfect balance of performance and economy, the Falcon 2000LX is powerful and efficient, with the spacious comfort and exclusive refinements you need for a longer flight. What's more, with its beautifully blended winglets and upgraded engines, this is one of the leanest, greenest, most efficient private jets in the skies.